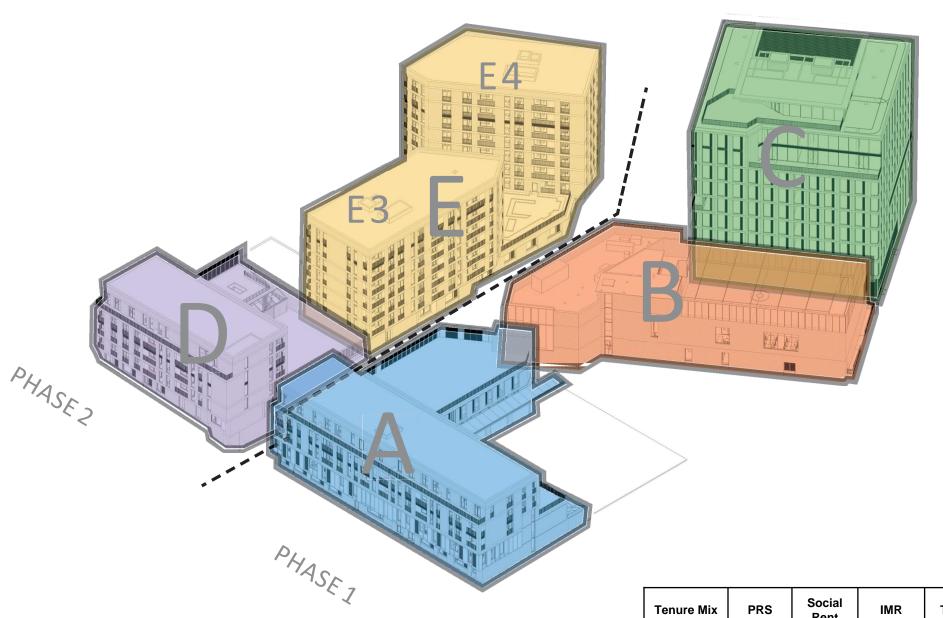

# **ARK EdCity**

Buildings Layout Plan

| Resi Mix   | Building | Residential | Social Rent | IMR | PRS | Total |
|------------|----------|-------------|-------------|-----|-----|-------|
| Phase 1    | Build A  | RESI 1      | 24          | 0   | 0   | 24    |
| Phase 2    | Build D  | RESI 2      | 9           | 15  | 0   | 24    |
|            | Build E  | RESI 3      | 0           | 23  | 19  | 42    |
|            | Build E  | RESI 4      | 0           | 0   | 42  | 42    |
| Total Phse |          |             | 33          | 38  | 61  | 132   |

| Tenure Mix | PRS | Social<br>Rent | IMR | Total |
|------------|-----|----------------|-----|-------|
| Studio     |     |                | 1   | 1     |
| 1          | 14  | 13             | 27  | 54    |
| 2          | 47  | 20             | 10  | 77    |
|            | 61  | 33             | 38  | 132   |
|            | 46% | 25%            | 29% |       |

# Phase 1

## Building A

School (A1) Residential 1 (A2)

Building B

Youth Zone (B1)

#### Building C

Commercial Office Building (C1)

## Phase 2

## Building D

Nursery (D1) Residential 2 (D2)

# Building E

Adult Education Centre (E1)
Residential 3 (E3)
Residential 4 (E4)